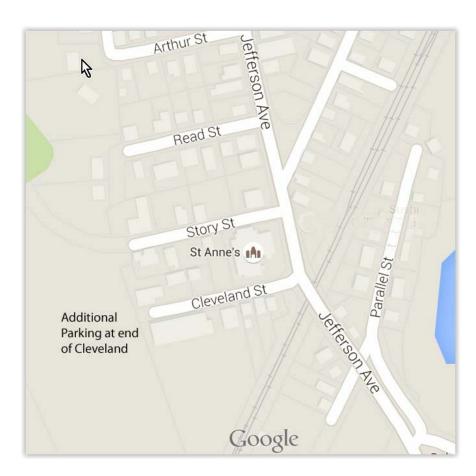

#### Ste. Anne Church, 290 Jefferson Ave., Salem, MA

Admission (Donation): Adults, \$10 ---- Seniors 60 and over, \$8 ---- Students, \$8

Choral scores are available if you have not brought your own.

For additional information, call 978-744-4898, 781-592-2366, 781-592-7284 or e-mail <u>mpelletier9@gmail.com</u>

#### Note venue change for 2015:

#### Ste. Anne Church, 290 Jefferson Avenue, Salem, MA